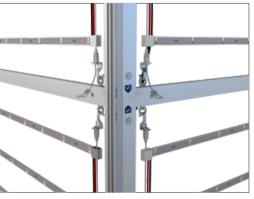

Modular LED light curtain enable easy assembly. fabric print attaches to the frame with silicon edging easy to assemble and graphics change easily

Uprights and beams connect with each other by tension locks in the corners.

Hang the LED light curtain on the ring and tighten the steel wire.

There are 2 male plugs from the transformer, which connect to the 2 DC female plugs from the LED light curtain.

Graphic installation Diagram