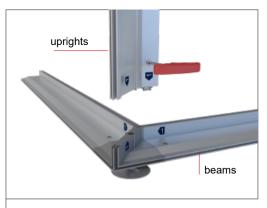

## 3D SEG Super Columns LightBox

3D SEG Super series is a larger, stronger version of Columns LightBox and can be used for Column that are larger than 3x3x3 m.

Beams profile pieces are connected to each other on the corners with zinc connector.

Modular LED light curtain enable easy assembly. fabric print attaches to the frame with silicon edging easy to assemble and graphics change easily

Uprights and beams connect with each other by tension locks in the corners.