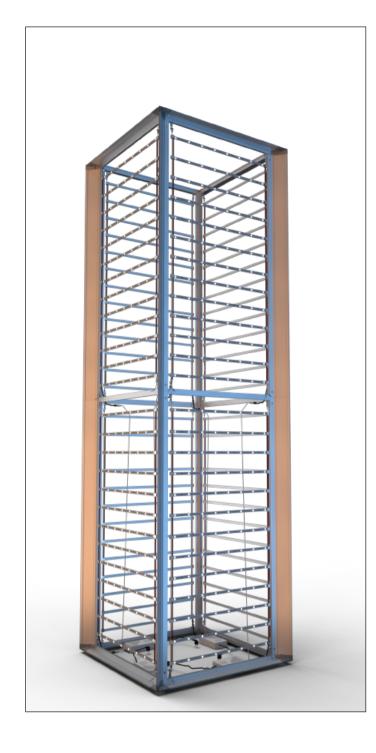

## 3D SEG Super Columns LightBox

3D SEG Super series is a larger, stronger version of Columns LightBox and can be used for Column that are larger than 3x3x3 m.

Beams profile pieces are connected to each other on the corners with zinc connector.

Fabric can be attached on four outer sides of the Column, realizing very quick assembly and almost invisible aluminum structure.

In order to reduce the size of package, the upright fabric profiles can be cut into several pieces and jointed together by connector.

Modular LED light curtain enable easy assembly. fabric print attaches to the frame with silicon edging easy to assemble and graphics change easily

Uprights and beams connect with each other by tension locks in the corners.

Hang the LED light curtain on the ring and tighten the steel wire.

There are 2 male plugs from the transformer, which connect to the 2 DC female plugs from the LED light curtain.

Graphic installation Diagram