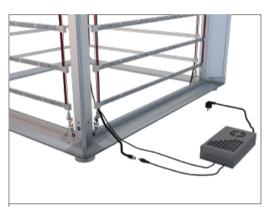

Hang the LED light curtain on the ring and tighten the steel wire.

There are 2 male plugs from the transformer, which connect to the 2 DC female plugs from the LED light curtain.

Graphic installation Diagram