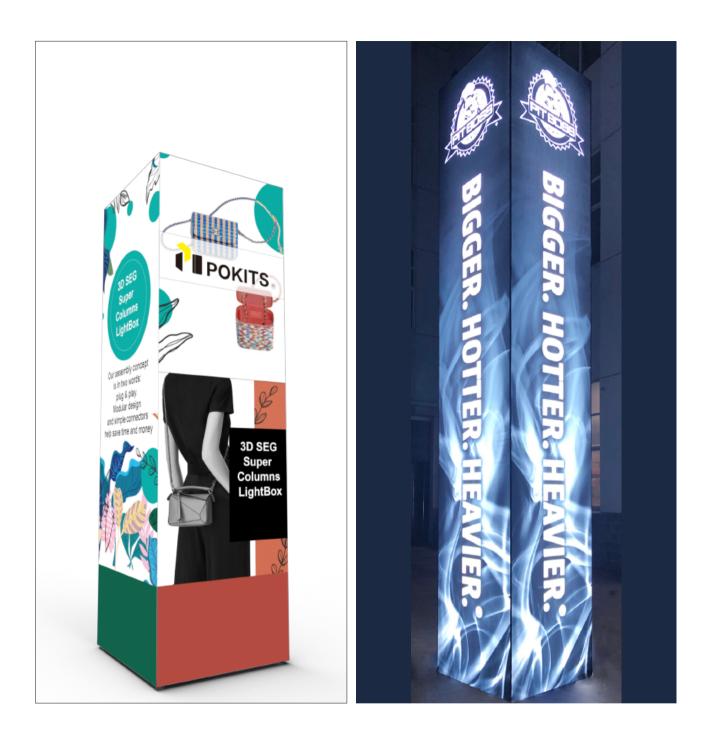

## 3D SEG Super Columns LightBox

3D SEG Super series is a larger, stronger version of Columns LightBox and can be used for Column that are larger than 3x3x3 m.

Beams profile pieces are connected to each other on the corners with zinc connector.

Fabric can be attached on four outer sides of the Column, realizing very quick assembly and almost invisible aluminum structure.

In order to reduce the size of package, the upright fabric profiles can be cut into several pieces and jointed together by connector.

Modular LED light curtain enable easy assembly. fabric print attaches to the frame with silicon edging easy to assemble and graphics change easily

Uprights and beams connect with each other by tension locks in the corners.